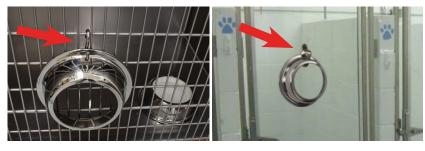

### **▶** HOW IT WORKS

- Kinn Kleanbowl is a 2-part system
- Assign frame and hang on enclosure
- Fill refills with food and/or water
- Wipe frame clean only when needed
- Recycle refills
- Sanitize frame when pet checks out

S-hooks or Command hooks are recommended for hanging.
We recommend using eco-friendly wipes.