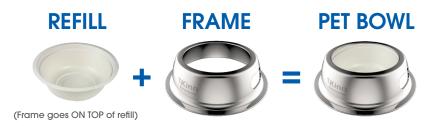

### **▶** HOW IT WORKS

- Kinn Kleanbowl is a 2-part system
- Assign frame and hang on enclosure
- Fill refills with food and/or water
- Wipe frame clean only when needed
- Recycle refills
- Sanitize frame when pet checks out