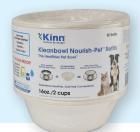

### **SPILL-PROOF!**

Frame holds refill in place with anti-skid rubber ring

**REFILL** 

**FRAME** 

**PET BOWL** 