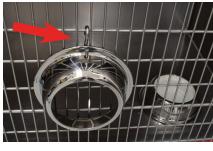

## **▶** HOW IT WORKS

- Kinn Kleanbowl is a 2-part system
- Assign frame and hang on enclosure
- Fill refills with food and/or water
- Wipe frame clean only when needed
- Recycle refills
- Sanitize frame when pet checks out

#### **FRAME**

PET BOWL

S-hooks or Command hooks are recommended for hanging.

We recommend using eco-friendly wipes.

10% OFF ON ISOS OF \$500 + FREE SHIPPING

use coupon code PETPRO10 at checkout — kinninc.com