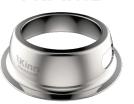

#### **FRAME**

PET BOWL

S-hooks or Command hooks are recommended for hanging.

We recommend using eco-friendly wipes.

10% OFF ON ISOS OF \$500 + FREE SHIPPING

use coupon code PETPRO10 at checkout — kinninc.com