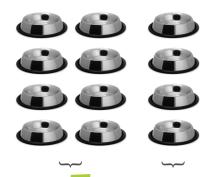

12 ordinary stainless steel bowls vs. 2 Kleanbowl frames

**Hourly Wage:** 

\$10

15 minutes saved per average pet's stay x 1 year =

PER YEAR
PER ENCLOSURE

\$149 x 50 occupied enclosures =

\$7,450 NET ANNUAL SAVINGS