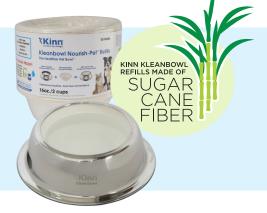

#### **REFILL**

(Frame goes ON TOP of refill)

#### **FRAME**

PET BOWL

S-hooks or Command hooks are recommended for hanging.

We recommend using eco-friendly wipes.

10% OFF ON ISOS OF \$500 + FREE SHIPPING

use coupon code PETPRO10 at checkout — kinninc.com

on labor and material costs

RECYCLING is better than washing

recycling Kinn Kleanbowl™ refills REDUCES

43%

32%

21%

CHECK OUT PRODUCT REVIEWS AT KleanbowlWorks.com

DISCOVER YOUR SAVINGS AT KleanbowlEstimator.com