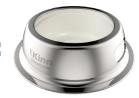

#### **FRAME**

PET BOWL

S-hooks or Command hooks are recommended for hanging.

We recommend using eco-friendly wipes.

10% OFF ON ISOS OF \$500 + FREE SHIPPING

use coupon code PETPRO10 at checkout — kinninc.com