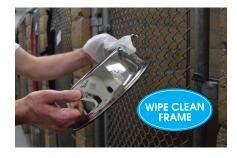

## **▶** HOW IT WORKS

- Kinn Kleanbowl is a 2-part system
- Assign frame and hang on enclosure
- Fill refills with food and/or water
- Wipe frame clean only when needed
- Recycle refills
- Sanitize frame when pet checks out

#### **FRAME**

PET BOWL

S-hooks or Command hooks are recommended for hanging.

We recommend using eco-friendly wipes.

10% OFF ON ISOS OF \$500 + FREE SHIPPING

use coupon code PETPRO10 at checkout — kinninc.com